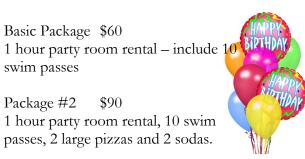

## **PARTY ROOM**

Basic Package \$60 1 hour party room rental – include 10 W swim passes

Package #2 \$90 1 hour party room rental, 10 swim